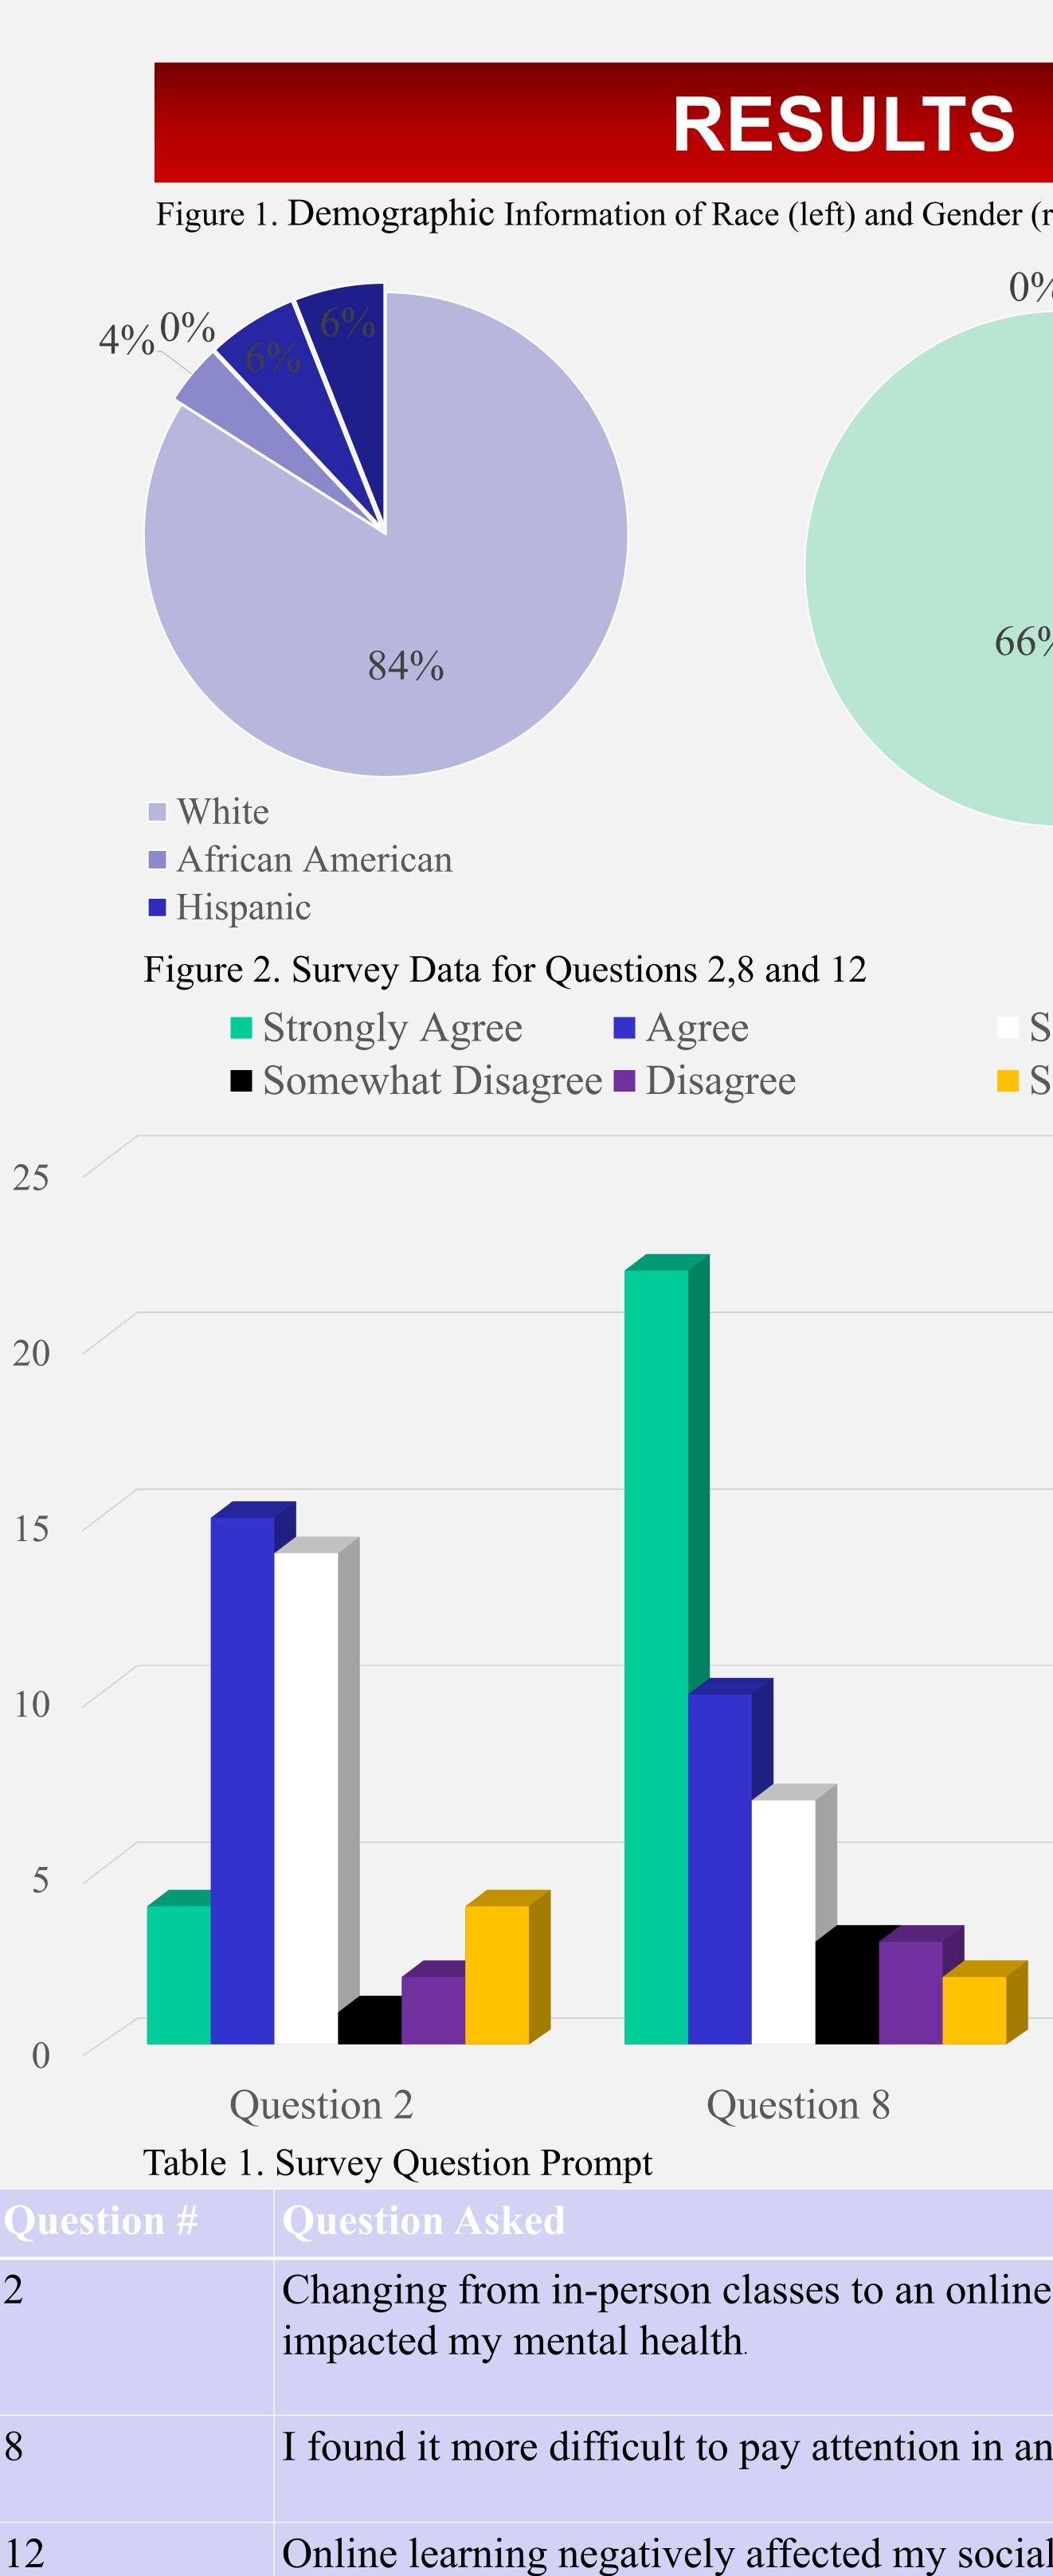

### The impact of the COVID-19 Pandemic and Changing Educational Environment on Pharmacy Student's Mental Health By: Jennifer Arnoldi, PharmD., Pharm D Candidates: Adam Kellen & Joepfrey Alvarez

|                                |                                                                              | <b>Question #</b>                                                                                                                                                                                             | Agree No.                                         | <b>Disagree No.</b>                                           | Mode*         |
|--------------------------------|------------------------------------------------------------------------------|---------------------------------------------------------------------------------------------------------------------------------------------------------------------------------------------------------------|---------------------------------------------------|---------------------------------------------------------------|---------------|
| ight)                          |                                                                              |                                                                                                                                                                                                               | (%)                                               | (%)                                                           |               |
|                                | Male                                                                         | 1                                                                                                                                                                                                             | 33 (70)                                           | 14 (30)                                                       | 5             |
|                                | Iviale                                                                       | 2                                                                                                                                                                                                             | 33 (70)                                           | 14 (30)                                                       | 5             |
|                                | <ul> <li>Female</li> <li>Non-binary</li> <li>Prefer not to answer</li> </ul> | 3                                                                                                                                                                                                             | 22 (47)                                           | 25 (53)                                                       | 2             |
|                                |                                                                              | 4                                                                                                                                                                                                             | 21 (45)                                           | 26 (55)                                                       | 3             |
|                                |                                                                              | 5                                                                                                                                                                                                             | 21 (45)                                           | 26 (55)                                                       | 3             |
|                                |                                                                              | 6                                                                                                                                                                                                             | 21 (45)                                           | 26 (55)                                                       | 2             |
|                                |                                                                              | 7                                                                                                                                                                                                             | 31 (66)                                           | 16 (34)                                                       | 6             |
|                                |                                                                              | 8                                                                                                                                                                                                             | 38 (81)                                           | 9 (19)                                                        | 6             |
|                                |                                                                              | 9                                                                                                                                                                                                             | 28 (60)                                           | 19 (40)                                                       | 5             |
|                                |                                                                              | 10                                                                                                                                                                                                            | 25 (53)                                           | 22 (47)                                                       | 6             |
|                                |                                                                              | 11                                                                                                                                                                                                            | 38 (81)                                           | 9 (19)                                                        | 4             |
| mewhat Agree<br>ongly Disagree |                                                                              | 12                                                                                                                                                                                                            | 32 (68)                                           | 15 (32)                                                       | 5             |
| Toligiy Disagice               |                                                                              | 13                                                                                                                                                                                                            | 15 (32)                                           | 32 (68)                                                       | 3             |
|                                |                                                                              | 14                                                                                                                                                                                                            | 35 (74)                                           | 12 (26)                                                       | 4             |
|                                |                                                                              | 15                                                                                                                                                                                                            | 31 (66)                                           | 16 (34)                                                       | 5             |
|                                |                                                                              | 16†                                                                                                                                                                                                           | 16 (35)                                           | 30 (65)                                                       | 2             |
|                                |                                                                              | 17                                                                                                                                                                                                            | 41 (87)                                           | 6 (13)                                                        | 4             |
|                                |                                                                              | 18                                                                                                                                                                                                            | 38 (81)                                           | 9 (19)                                                        | 5             |
|                                |                                                                              | 19                                                                                                                                                                                                            | 30 (64)                                           | 30 (36)                                                       | 4             |
|                                |                                                                              | 20                                                                                                                                                                                                            | 40 (85)                                           | 40 (15)                                                       | 4             |
|                                |                                                                              | 21                                                                                                                                                                                                            | 27 (57)                                           | 20 (43)                                                       | 6             |
|                                |                                                                              | disagree, 2-disagree, and                                                                                                                                                                                     | 1-strongly disagree.<br>question blank and theref | agree, 5-agree, 4-somewhat a fore its percentage is calculate |               |
| Question 1                     | 2                                                                            |                                                                                                                                                                                                               | •                                                 | s' mental health was<br>vironments due to th                  | <b>▲</b>      |
| nvironment neg                 | atively                                                                      | <ul> <li>the transition of educational environments due to the COVID-19 pandemic</li> <li>Online learning environments led to increased rates of burnout a frustration experienced by the students</li> </ul> |                                                   |                                                               |               |
| online environment             |                                                                              | <ul> <li>Additional stuc</li> </ul>                                                                                                                                                                           |                                                   | red to understand th                                          | le entire imp |
|                                |                                                                              |                                                                                                                                                                                                               |                                                   |                                                               |               |