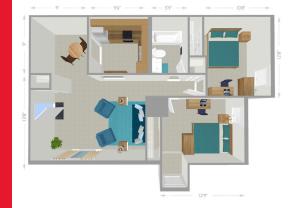

# 2 PRIVATE 1 SHARED APARTMENT

# APARTMENT SPACE overage dimensions

- Living Room: 18' × 13'
  - Couch, two lounge chairs, two side tables
- Kitchen: 9' × 8'
  - Electric stove, oven, full refrigerator, sink, cabinets, kitchen table and 4 chairs
- Bathroom
  - Tub/shower, sink
     and mirror

#### **SHARED BEDROOM 16' x 10'**

2 height-adjustable XL twin bed

Average Bed Height at highest pt.): 3'

2 desks & 2 chairs Average Desk:

1 closet

Average Closet:

2 dress

Average Dresser: 2.5' x 2.5'

#### **DELUXE PRIVATE BEDROOM** 16' x 10'

2 height-adjustable XL twin bed

Average Bed Height at highest pt.): 3'

2 desks & 2 chairs Average Desk:

1 closet

2 dressers

Average Closet: 2' × 8' Average Dresser: 2.5' x 2.5'