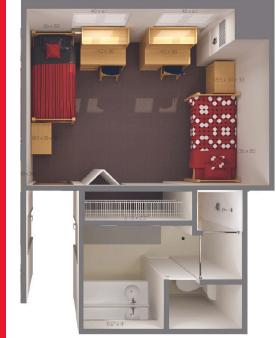

### SHARED BEDROOM

#### **SHARED BEDROOM 16' x 10'**

2 height-adjustable XL twin bed

Average Bed Height at highest pt.): 3'

2 desks & 2 chairs Average Desk:

1 closet

Average Closet:

2 dress

Average Dresser: 2.5' x 2.5'

### BATHROOM SHARED W/ SUITE OUTGOOD COMMON SOURCE

- Bathroom: 10' x 8'
  - shower
    - sink
    - toliet