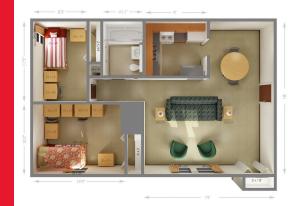

# 2 PRIVATE 1 SHARED APARTMENT

# APARTMENT SPACE overage dimensions

- Living Room: 18' × 13'
  - Couch, two lounge chairs, two side tables
- Kitchen: 9' × 8'
  - Electric stove, oven, full refrigerator, sink, cabinets, kitchen table and 4 chairs
- Bathroom
  - Tub/shower, sink
     and mirror