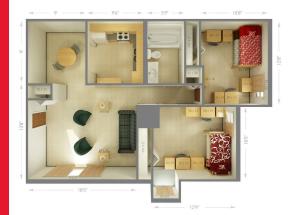

# 2 PRIVATE 1 SHARED APARTMENT

# APARTMENT SPACE overage dimensions

- Living Room: 18' × 13'
  - Couch, two lounge chairs, two side tables
- Kitchen: 9' × 8'
  - Electric stove, oven, full refrigerator, sink, cabinets, kitchen table and 4 chairs
- Bathroom
  - Tub/shower, sink
     and mirror

#### **SHARED BEDROOM 16' x 10'**

2 height-adjustable XL twin bed

Average Bed Height at highest pt.): 3'

2 desks & 2 chairs Average Desk:

1 closet

Average Closet:

2 dress

Average Dresser: 2.5' x 2.5'

### BATHROOM SHARED W/ SUITE

- Bathroom: 10' x 8'
  - shower
  - o sink
  - toliet

1 resident