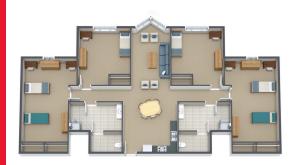

# 2 PRIVATE 1 SHARED APARTMENT

# APARTMENT SPACE overage dimensions

- Living Room: 18' × 13'
  - Couch, two lounge chairs, two side tables
- Kitchen: 9' × 8'
  - Electric stove, oven, full refrigerator, sink, cabinets, kitchen table and 4 chairs
- Bathroom
  - Tub/shower, sink
     and mirror