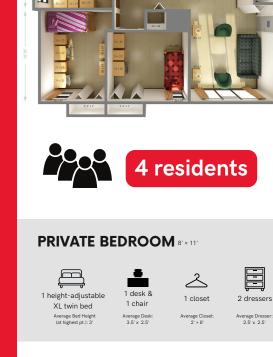

4 residents

#### PRIVATE BEDROOM 12' × 10'

1 height-adjustable XL twin bed Average Bed Height (at highest pt.): 3'

1 chair Average Desk 3.5' x 2.5'

1 closet

1 dressers

Average Closet:

Average Dresser: 2.5' x 2.5'