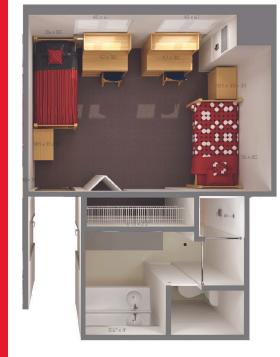

### SHARED BEDROOM

#### **SHARED BEDROOM 16' x 10'**

2 height-adjustable XL twin bed

Average Bed Height at highest pt.): 3'

2 desks & 2 chairs Average Desk:

1 closet

Average Closet:

2 dress

Average Dresser: 2.5' x 2.5'