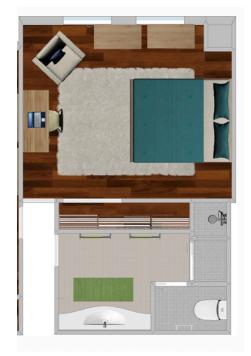

#### **SHARED BEDROOM 16' x 10'**

2 height-adjustable XL twin bed

Average Bed Height at highest pt.): 3'

2 desks & 2 chairs Average Desk:

1 closet

Average Closet:

2 dress

Average Dresser: 2.5' x 2.5'

#### **DELUXE PRIVATE BEDROOM** 16' x 10'

2 height-adjustable XL twin bed

Average Bed Height at highest pt.): 3'

2 desks & 2 chairs Average Desk:

1 closet

2 dressers

Average Closet: 2' × 8' Average Dresser: 2.5' x 2.5'

#### **DELUXE SUITE BEDROOM** 16'x 10'

1 height-adjustable XL full bed

Average Bed Height at highest pt.): 3'

1 desks & 2 chairs Average Desk 3.5' x 2.5'

1 closet Average Closet:

2 dressers

Average Dresser: 2.5' x 2.5'