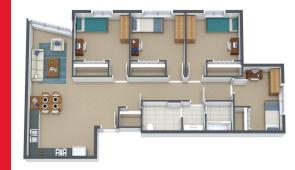

# 4 PERSON SUITE

# APARTMENT SPACE overage dimensions

- Bathroom: 9' x 8.5
  - shower, sink and toliet
- Living Room: 12.5' × 11.75'
  - couch, side table andlounge chair

4 residents

### PRIVATE BEDROOM 12' × 10'

1 height-adjustable XL twin bed Average Bed Height (at highest pt.): 3'

1 chair Average Desk: 3.5' x 2.5'

1 closet

Average Closet:

dresser

Average Dresser: 2.5' x 2.5'