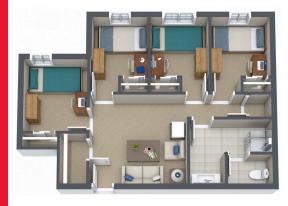

### **6 PERSON APARTMENT**

### **APARTMENT** SPACE average dimensions

- Bathroom: 9' x 8.5
  - o shower, sink and toliet
- Kitchen: 14' x 11
  - Electric stove, oven, full refrigerator, sink, cabinets, kitchen table and 6 chairs
- Living Room: 12.5' × 11.75'
  - o couch, side table and 4 lounge chairs

6 residents

#### PRIVATE BEDROOM 12' × 10'

1 height-adjustable XL twin bed Average Bed Height (at highest pt.): 3'

1 chair Average Desk: 3.5' x 2.5'

1 closet Average Closet:

Average Dresser: 2.5' x 2.5'

#### SHARED BEDROOM 19' × 11'

2 height-adjustable XI twin bed Average Bed Height (at highest pt.): 3'

2 desks &

2 chairs Average Desk: 3.5' x 2.5'

1 closet Average Closet:

Average Dresser: