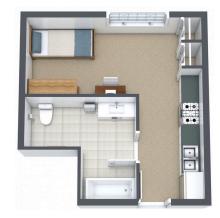

### STUDIO APARTMENT

## APARTMENT SPACE

- Bathroom: 69 sq ft
  - shower, sink and toliet
- Living Area: 267 sq ft
  - Electric stove, oven, full refrigerator, sink, cabinets, kitchen table and a lounge chair

1 resident

#### PRIVATE BEDROOM

Neight-adjustable
XL twin bed

Average Bed Height
(at highest pt.): 3'

Average Desk:

1 closet

Average Closet:

1 dressers

Average Dresser: 2.5' x 2.5'