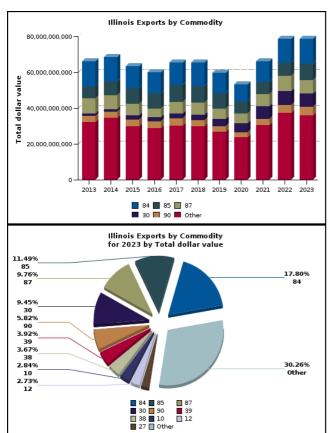

Unit: Total dollar value Sorted by: 2023 Runtime: 2024-03-04 14:50

| Rank | Codes | Description                                                                                                                                                | Dates<br>in Use | ANNUAL 2021    | ANNUAL 2022    | ANNUAL 2023    | %2021-2022 | %2022-2023 |
|------|-------|------------------------------------------------------------------------------------------------------------------------------------------------------------|-----------------|----------------|----------------|----------------|------------|------------|
|      |       | TOTAL ALL COMMODITIES                                                                                                                                      | -               | 66,137,493,188 | 78,673,265,748 | 78,723,724,164 | 18.95      | 0.06       |
| 1    | 84    | Nuclear Reactors, Boilers, Machinery And Mechanical Appliances; Parts<br>Thereof                                                                           | 1988-<br>2500   | 11,512,442,965 | 13,278,931,670 | 14,010,845,410 | 15.34      | 5.51       |
| 2    | 85    | Electrical Machinery And Equipment And Parts Thereof; Sound Recorders And Reproducers, Television Recorders And Reproducers, Parts And Accessories         | 1988-<br>2500   | 6,695,179,828  | 7,442,844,018  | 9,046,698,120  | 11.17      | 21.55      |
| 3    | 87    | Vehicles, Other Than Railway Or Tramway Rolling Stock, And Parts And Accessories Thereof                                                                   | 1988-<br>2500   | 6,861,213,420  | 8,541,951,676  | 7,680,354,327  | 24.50      | -10.09     |
| 4    | 30    | Pharmaceutical Products                                                                                                                                    | 1988-<br>2500   | 7,011,561,846  | 7,718,930,478  | 7,437,739,621  | 10.09      | -3.64      |
| 5    | 90    | Optical, Photographic, Cinematographic, Measuring, Checking, Precision,<br>Medical Or Surgical Instruments And Apparatus; Parts And Accessories<br>Thereof | 1988-<br>2500   | 3,638,142,306  | 4,255,945,046  | 4,582,332,517  | 16.98      | 7.67       |
| 6    | 39    | Plastics And Articles Thereof                                                                                                                              | 1988-<br>2500   | 2,856,636,364  | 3,298,550,938  | 3,082,241,650  | 15.47      | -6.56      |
| 7    | 38    | Miscellaneous Chemical Products                                                                                                                            | 1988-<br>2500   | 2,336,845,674  | 2,719,381,879  | 2,890,389,174  | 16.37      | 6.29       |
| 8    | 10    | Cereals                                                                                                                                                    | 1988-<br>2500   | 1,161,582,462  | 1,633,405,830  | 2,235,472,818  | 40.62      | 36.86      |
| 9    | 12    | Oil Seeds And Oleaginous Fruits; Miscellaneous Grains, Seeds And Fruits; Industrial Or Medicinal Plants; Straw And Fodder                                  | 1988-<br>2500   | 852,215,338    | 2,161,212,166  | 2,148,142,769  | 153.60     | -0.60      |
| 10   | 27    | Mineral Fuels, Mineral Oils And Products Of Their Distillation; Bituminous Substances; Mineral Waxes                                                       | 1988-<br>2500   | 2,751,919,695  | 4,239,135,312  | 1,791,566,797  | 54.04      | -57.74     |
| 11   | 71    | Natural Or Cultured Pearls, Precious Or Semiprecious Stones, Precious Metals; Precious Metal Clad Metals, Articles Thereof; Imitation Jewelry; Coin        | 1988-<br>2500   | 431,078,413    | 904,137,913    | 1,712,823,427  | 109.74     | 89.44      |
| 12   | 73    | Articles Of Iron Or Steel                                                                                                                                  | 1988-<br>2500   | 1,694,246,629  | 1,824,320,245  | 1,602,864,727  | 7.68       | -12.14     |
| 13   | 23    | Residues And Waste From The Food Industries; Prepared Animal Feed                                                                                          | 1988-<br>2500   | 1,476,561,523  | 1,599,956,333  | 1,477,289,482  | 8.36       | -7.67      |
| 14   | 29    | Organic Chemicals                                                                                                                                          | 1988-<br>2500   | 1,138,225,215  | 1,351,370,638  | 1,213,009,799  | 18.73      | -10.24     |
| 15   | 88    | Aircraft, Spacecraft, And Parts Thereof                                                                                                                    | 1988-<br>2500   | 927,175,477    | 932,775,177    | 1,176,895,648  | 0.60       | 26.17      |
| 16   | 40    | Rubber And Articles Thereof                                                                                                                                | 1988-<br>2500   | 919,478,008    | 1,045,562,227  | 1,025,509,151  | 13.71      | -1.92      |
| 17   | 02    | Meat And Edible Meat Offal                                                                                                                                 | 1988-<br>2500   | 965,795,437    | 998,923,479    | 977,901,815    | 3.43       | -2.10      |
| 18   | 72    | Iron And Steel                                                                                                                                             | 1988-<br>2500   | 967,017,373    | 1,249,828,574  | 922,792,867    | 29.25      | -26.17     |
| 19   | 21    | Miscellaneous Edible Preparations                                                                                                                          | 1988-<br>2500   | 762,367,954    | 762,521,035    | 789,116,506    | 0.02       | 3.49       |
| 20   | 86    | Railway Or Tramway Locomotives, Rolling Stock, Track Fixtures And Fittings,<br>And Parts Thereof; Mechanical Etc. Traffic Signal Equipment Of All Kinds    | 1988-<br>2500   | 531,896,771    | 796,828,269    | 764,098,109    | 49.81      | -4.11      |
| 21   | 76    | Aluminum And Articles Thereof                                                                                                                              | 1988-<br>2500   | 514,099,775    | 613,120,979    | 701,124,797    | 19.26      | 14.35      |
| 22   | 74    | Copper And Articles Thereof                                                                                                                                | 1988-<br>2500   | 687,779,001    | 666,791,659    | 676,797,615    | -3.05      | 1.50       |