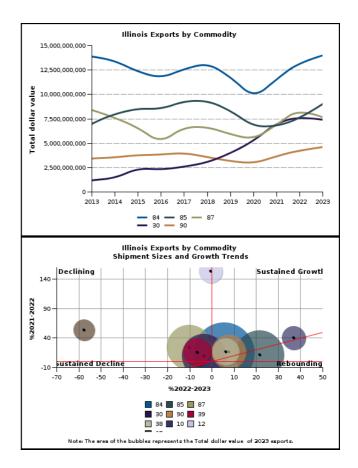

Unit: Total dollar value Sorted by: 2023 Runtime: 2024-03-04 14:50

| Rank | Codes | Description                                                                                                                                                | Dates<br>in Use | ANNUAL 2021    | ANNUAL 2022    | ANNUAL 2023    | %2021-2022 | %2022-2023 |
|------|-------|------------------------------------------------------------------------------------------------------------------------------------------------------------|-----------------|----------------|----------------|----------------|------------|------------|
|      |       | TOTAL ALL COMMODITIES                                                                                                                                      | -               | 66,137,493,188 | 78,673,265,748 | 78,723,724,164 | 18.95      | 0.06       |
| 1    | 84    | Nuclear Reactors, Boilers, Machinery And Mechanical Appliances; Parts<br>Thereof                                                                           | 1988-<br>2500   | 11,512,442,965 | 13,278,931,670 | 14,010,845,410 | 15.34      | 5.51       |
| 2    | 85    | Electrical Machinery And Equipment And Parts Thereof; Sound Recorders And Reproducers, Television Recorders And Reproducers, Parts And Accessories         | 1988-<br>2500   | 6,695,179,828  | 7,442,844,018  | 9,046,698,120  | 11.17      | 21.55      |
| 3    | 87    | Vehicles, Other Than Railway Or Tramway Rolling Stock, And Parts And Accessories Thereof                                                                   | 1988-<br>2500   | 6,861,213,420  | 8,541,951,676  | 7,680,354,327  | 24.50      | -10.09     |
| 4    | 30    | Pharmaceutical Products                                                                                                                                    | 1988-<br>2500   | 7,011,561,846  | 7,718,930,478  | 7,437,739,621  | 10.09      | -3.64      |
| 5    | 90    | Optical, Photographic, Cinematographic, Measuring, Checking, Precision,<br>Medical Or Surgical Instruments And Apparatus; Parts And Accessories<br>Thereof | 1988-<br>2500   | 3,638,142,306  | 4,255,945,046  | 4,582,332,517  | 16.98      | 7.67       |
| 6    | 39    | Plastics And Articles Thereof                                                                                                                              | 1988-<br>2500   | 2,856,636,364  | 3,298,550,938  | 3,082,241,650  | 15.47      | -6.56      |
| 7    | 38    | Miscellaneous Chemical Products                                                                                                                            | 1988-<br>2500   | 2,336,845,674  | 2,719,381,879  | 2,890,389,174  | 16.37      | 6.29       |
| 8    | 10    | Cereals                                                                                                                                                    | 1988-<br>2500   | 1,161,582,462  | 1,633,405,830  | 2,235,472,818  | 40.62      | 36.86      |
| 9    | 12    | Oil Seeds And Oleaginous Fruits; Miscellaneous Grains, Seeds And Fruits; Industrial Or Medicinal Plants; Straw And Fodder                                  | 1988-<br>2500   | 852,215,338    | 2,161,212,166  | 2,148,142,769  | 153.60     | -0.60      |
| 10   | 27    | Mineral Fuels, Mineral Oils And Products Of Their Distillation; Bituminous Substances; Mineral Waxes                                                       | 1988-<br>2500   | 2,751,919,695  | 4,239,135,312  | 1,791,566,797  | 54.04      | -57.74     |
| 11   | 71    | Natural Or Cultured Pearls, Precious Or Semiprecious Stones, Precious Metals; Precious Metal Clad Metals, Articles Thereof; Imitation Jewelry; Coin        | 1988-<br>2500   | 431,078,413    | 904,137,913    | 1,712,823,427  | 109.74     | 89.44      |
| 12   | 73    | Articles Of Iron Or Steel                                                                                                                                  | 1988-<br>2500   | 1,694,246,629  | 1,824,320,245  | 1,602,864,727  | 7.68       | -12.14     |
| 13   | 23    | Residues And Waste From The Food Industries; Prepared Animal Feed                                                                                          | 1988-<br>2500   | 1,476,561,523  | 1,599,956,333  | 1,477,289,482  | 8.36       | -7.67      |
| 14   | 29    | Organic Chemicals                                                                                                                                          | 1988-<br>2500   | 1,138,225,215  | 1,351,370,638  | 1,213,009,799  | 18.73      | -10.24     |
| 15   | 88    | Aircraft, Spacecraft, And Parts Thereof                                                                                                                    | 1988-<br>2500   | 927,175,477    | 932,775,177    | 1,176,895,648  | 0.60       | 26.17      |
| 16   | 40    | Rubber And Articles Thereof                                                                                                                                | 1988-<br>2500   | 919,478,008    | 1,045,562,227  | 1,025,509,151  | 13.71      | -1.92      |
| 17   | 02    | Meat And Edible Meat Offal                                                                                                                                 | 1988-<br>2500   | 965,795,437    | 998,923,479    | 977,901,815    | 3.43       | -2.10      |
| 18   | 72    | Iron And Steel                                                                                                                                             | 1988-<br>2500   | 967,017,373    | 1,249,828,574  | 922,792,867    | 29.25      | -26.17     |
| 19   | 21    | Miscellaneous Edible Preparations                                                                                                                          | 1988-<br>2500   | 762,367,954    | 762,521,035    | 789,116,506    | 0.02       | 3.49       |
| 20   | 86    | Railway Or Tramway Locomotives, Rolling Stock, Track Fixtures And Fittings,<br>And Parts Thereof; Mechanical Etc. Traffic Signal Equipment Of All Kinds    | 1988-<br>2500   | 531,896,771    | 796,828,269    | 764,098,109    | 49.81      | -4.11      |
| 21   | 76    | Aluminum And Articles Thereof                                                                                                                              | 1988-<br>2500   | 514,099,775    | 613,120,979    | 701,124,797    | 19.26      | 14.35      |
| 22   | 74    | Copper And Articles Thereof                                                                                                                                | 1988-<br>2500   | 687,779,001    | 666,791,659    | 676,797,615    | -3.05      | 1.50       |

| 23 | 28 | Inorganic Chemicals; Organic Or Inorganic Compounds Of Precious Metals, Rare-Earth Metals, Of Radioactive Elements Or Of Isotopes                  | Of 1988-<br>2500 | 539,161,398 | 442,959,291 | 665,179,302 | -17.84 | 50.17 |
|----|----|----------------------------------------------------------------------------------------------------------------------------------------------------|------------------|-------------|-------------|-------------|--------|-------|
| 24 | 22 | Beverages, Spirits And Vinegar                                                                                                                     | 1988-<br>2500    | 482,988,653 | 634,438,858 | 632,724,574 | 31.36  | -0.27 |
| 25 | 32 | Tanning Or Dyeing Extracts; Tannins And Derivatives; Dyes, Pigments And Other Coloring Matter; Paints And Varnishes; Putty And Other Mastics; Inks | 1988-<br>2500    | 535,025,259 | 616,739,638 | 624,171,894 | 15.27  | 1.21  |